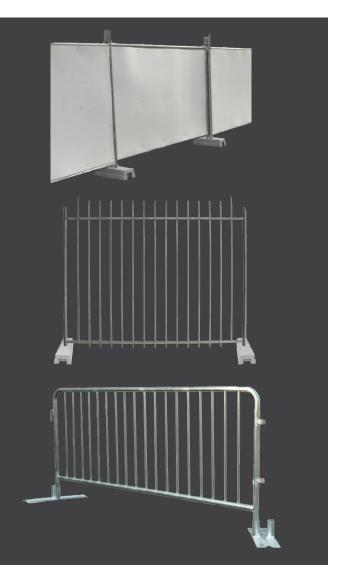

#### HOARDING PANELS

These panels are commonly used to keep the public away from dangerous areas or to keep an area private.

temporary hoarding panels are manufactured from high density polypropylene. These professional looking panels don't damage the ground and are suitable for uneven surfaces.

#### PRESTIGE FENCING

Used to provide security and protection of guests at events, these stylish looking fencing panels are popular for their unique anti-climbing properties

For an extra level of security with aesthetic appeal, prestige fencing is an ideal choice.

#### **CROWD CONTROL BARRIERS**

Crowd control barriers are perfect for directing foot traffic on the road or footpath. They are commonly used at concerts, festivals and markets.

The lightweight nature of the fencing makes these barriers easy to relocate them as needed.