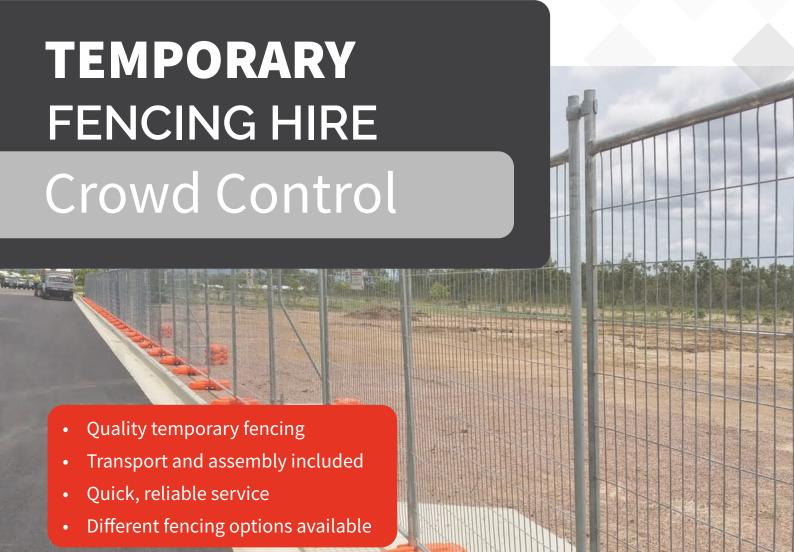

# ETCHIRE





## **HIRE ONE TODAY**







### FENCING **OPTIONS**

#### HOARDING PANELS

These panels are commonly used to keep the public away from dangerous areas or to keep an area private.

temporary hoarding panels are manufactured from high density polypropylene. These professional looking panels don't damage the ground and are suitable for uneven surfaces.

#### PRESTIGE FENCING

Used to provide security and protection of guests at events, these stylish looking fencing panels are popular for their unique anti-climbing properties

For an extra level of security with aesthetic appeal, prestige fencing is an ideal choice.

#### **CROWD CONTROL BARRIERS**

Crowd control barriers are perfect for directing foot traffic on the road or footpath. They are commonly used at concerts, festivals and market