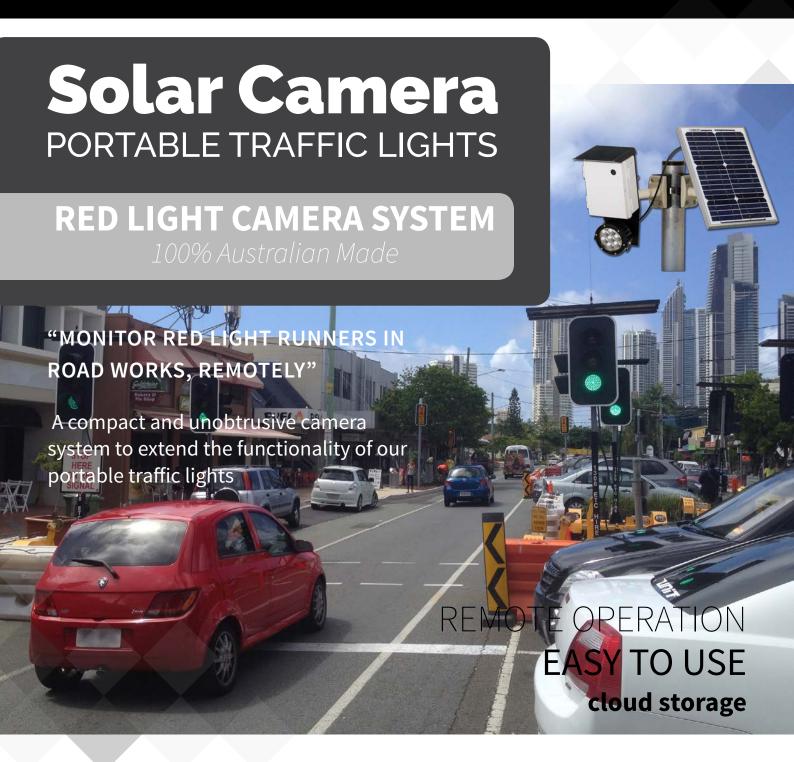

## ETCHIRE





## **HIRE ONE TODAY!**





PTL: Portable trailer mounted traffic light system Lamp units LED lamps per AS 2144 **Target Boards** Per AS2144 Visors Type A, Per AS 2144 Power consumption (In operation mode) < 1 Amp average Power efficiency 85% approximate Cooling Passive (solid state) Nil (solid state, no relays) Moving parts in control systems Raise and lower Brake winch Trailer lighting 8 - 32v recessed LED tail lights **Batteries** 2 x 180AH gel batteries Cable linked handheld controller Standard on master unit Solar power regulated Yes 3485mm (approx) Overall height (fully raised) Overall height (stowed) 2260mm (approx) Overall trailer width 1710mm (approx) Overall trailer length 3870mm (approx) Radio linked traffic control remote Optional SMS diagnostics reporting Optional Vehicle de