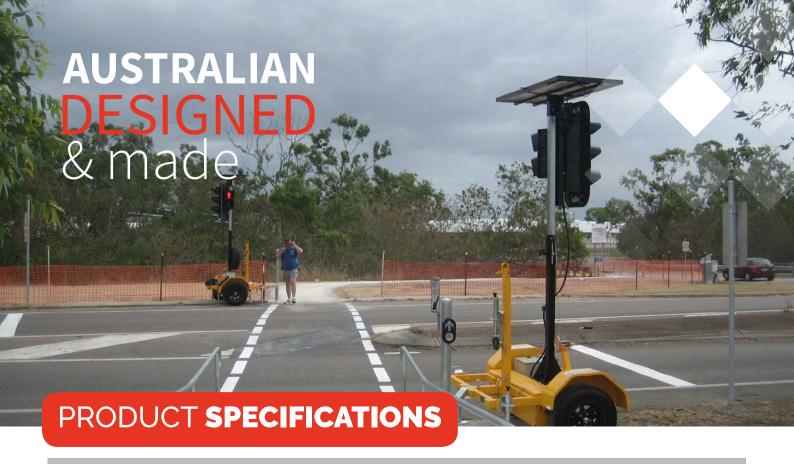

## **HIRE ONE TODAY!**

PTL: Portable trailer mounted traffic light system Lamp units LED lamps per AS 2144 **Target Boards** Per AS2144 Visors Type A, Per AS 2144 Power consumption (In operation mode) < 1 Amp average Power efficiency 85% approximate Cooling Passive (solid state) Nil (solid state, no relays) Moving parts in control systems Raise and lower Brake winch Trailer lighting 8 - 32v recessed LED tail lights **Batteries** 2 x 180AH gel batteries Cable linked handheld controller Standard on master unit Solar power regulated Yes 3485mm (approx) Overall height (fully raised) Overall height (stowed) 2260mm (approx) Overall trailer width 1710mm (approx) Overall trailer length 3870mm (approx) Radio linked traffic control remote Optional SMS diagnostics reporting Optional Vehicle detectors Optional Spare Wheel Optional Over ride & hand brake Optiona **CAMERA:** Fully integrated high resolution digital camera Image Type: Colour, Jpeg compressed, VGA (640x480), QVGA (320x240) Lens Range: RF Frequency: 2G & 3G GPRS: 850/900/1800/1900/2100Mhz **Power Consumption Ave:** Xmit: 300mA, standby 4.9mA Weight of Camera: 3Kg including batteries -20C - +60C **Operating Temperature:** PC Software Requirements: Windows 7, 8 & 10 compatible