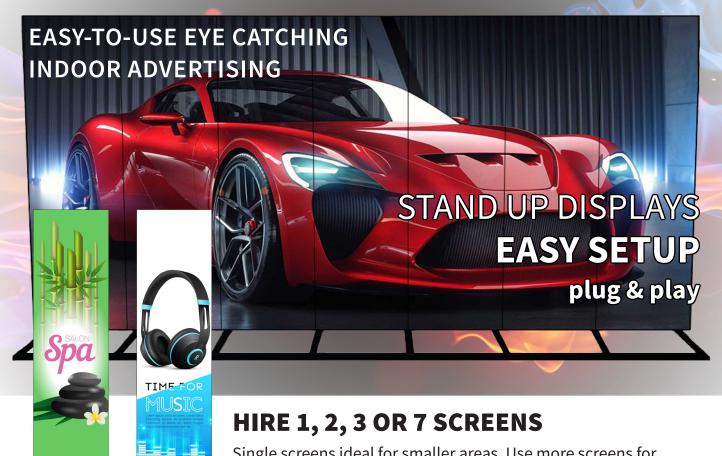

## LED DISPLAYS

Full Colour Digital Billboard

Single screens ideal for smaller areas. Use more screens for maximum impact. Perfect for real estate and car showrooms.