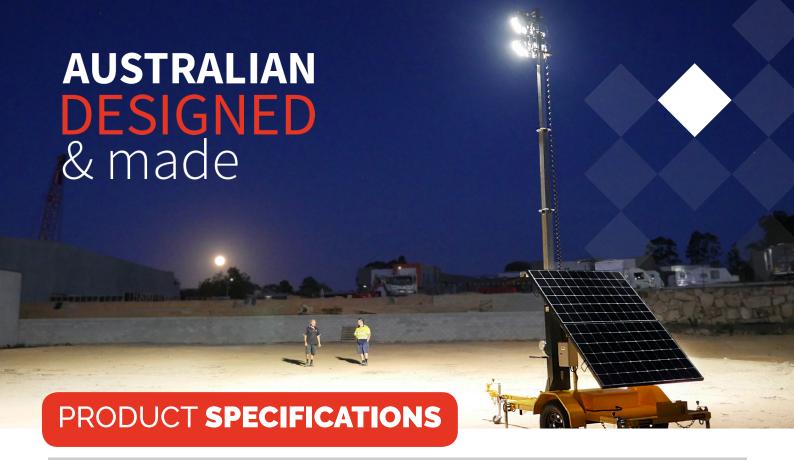

## Solar Mobile LIGHTING TOWER

100% Australian manufactured

A POWERFUL AND QUIET LIGHTING TOWER, POWERED BY THE SUN

- Solar powered
- **Fully automated**
- **Trailer mounted**
- Easy to set up
- Australian made

## HIRE ONE TODAY

**1300 382 447** 

www.etchire.com.au

IGHTS:

LED lifetime:>50,000 (hrs)Wattage:200 wattsLuminosity:20,000 lm (lumen)Beam Angle: $2 \times 40^{\circ} + 2 \times 90^{\circ}$ Work Temperature: $-40^{\circ}$ C  $\sim 50^{\circ}$ C

**POWER:** 

Output Power (W): 200

Batteries: 4 x HTL240-6v Gel Maintenance Free Sealed Batteries 240 AH

Run time on full charge\*: 20 hrs

Solar Panels: 2 x 335w LG Solar Panels LG335 monocrystalline Ntype

MAST

Extended Height: 6000mm

Retracted Height: 1680mm (+870mm to top of lamp head)

Max Payload:75 KgsSections:4Hand Winch:1200 Lbs

TRAILER

Length with Drawbar: 4000mm
Length with Drawbar Removed: 3000mm
Height Stowed: 3100mm

Height Raised: 6800mm (full extended setup)

Trailer Width: 1730mm Weight: <660 Kg

\*without additional solar charge