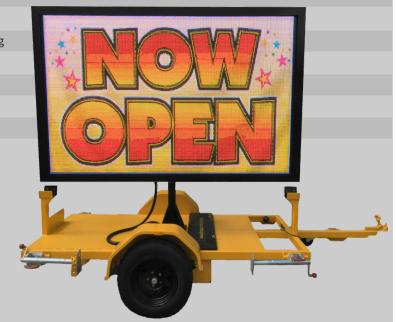

## **Trailer Mounted** LED BILL BOARDS

100% Australian manufactured

Sign Case Sign 2620mm x 1600mm

Sign Voltage 240V AC

Current Draw Max 8 amps

Weight (sign on trailer) 540kg

Height (Lowered Position) 2600mm
Height (Fully Raised) 3800mm
Trailer Width 1710mm
Length 3420mm

- Integrated cellular compatible
- Australian designed and manufactured
- Intel solid state industrial computer
- Thinnest and lightest low profile design
- Wide viewing angle for maximum impact
- Ultra bright LED's for daylight use
- Simple plug and play function
- Generator friendly power sequencer
- Wifi Router 4G Connectivity to your computer anywhere
- Vertically eliminates power on surges
- Integrated thermal regulation