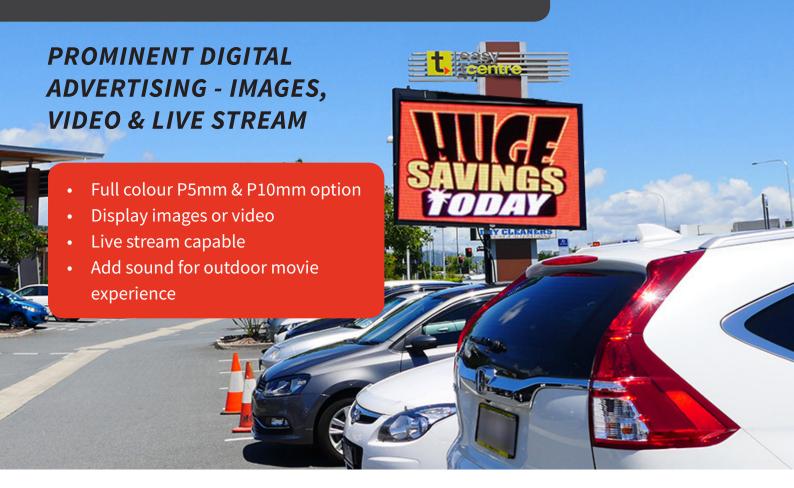

## "ETCHRE



## **Trailer Mounted** LED BILL BOARDS

100% Australian manufactured



## **HIRE ONE TODAY**





**1300 382 447** 

www.etchire.com.au



Matrix Resolution P5: 5mm x 5mm pixel pitch, P10: 10mm x 10mm pixel pitch

Display Area 2400mm x 1440mm

Optimal Viewing Distance 7m - 55m

Maximum Visibility Distance 110m

Sign Case Sign 2620mm x 1600mm

Sign Voltage 240V AC

Current Draw Max 8 amps

Weight (sign on trailer) 540kg

Height (Lowered Position) 2600mm
Height (Fully Raised) 3800mm
Trailer Width 1710mm
Length 3420mm

- Integrated cellular compatible
- Australian designed and manufactured
- Intel solid state industrial computer
- Thinnest and lightest low profile design
- Wide viewing angle for maximum impact
- Ultra bright LED's for daylight use
- Simple plug and play function
- Generator friendly power sequencer
- Wifi Router 4G Connectivity to your compute