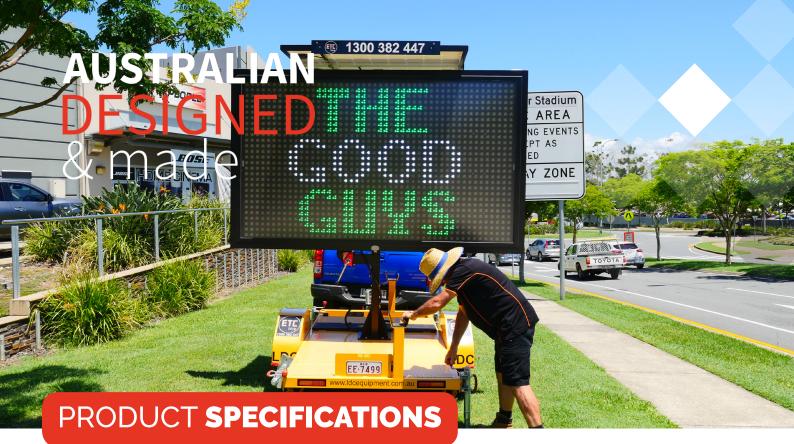

### **Trailer Mounted** VMS BOARDS Solar powered

- Solar powered
- Available in amber or colour
- Free setup and message changes
- Australian made
- Raises to 3m

ADVERTISE YOUR BUSINESS COST EFFECTIVELY WITH A SOLAR POWERED VMS BOARS

#### VMS: **Brightness control:** Fully automatic with manual override Screen: UV stable polycarbonate CALB CA100 Batteries: Solar panels: 2 x 120 watt **GPS** tracking Next-G cellular connection: SMS and GPRS Updates Raise & lower: Brake winch (no hydraulics to fail) **DISPLAY:** Display: 2400 x 1400 to AS:4852 Matrix resolution: 48 x 28 Pixel pitch: 50mm x 50mm Display capability: 4 lines Characters per line: Up to 12 **TRAILER:** Length with drawbar: 3630mm Length with drawbar removed: 2610mm Height stowed: 2600mm Height raised: 3800mm Trailer width: 1710mm Weight: 650Kg Wheel locking chains: 2 Recessed tamper resistant LED tail lights (anti-vandalism) Removable drawbar for theft prevention Stainless steel hardware Dulux powder cost with zinc rich primer