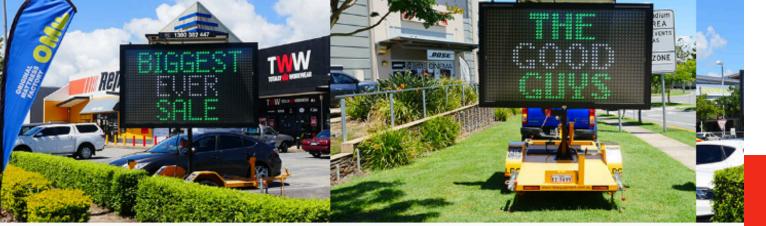

## VMS SIGN BOARDS

Variable message sign boards are an effective way of getting your message seen. Our VMS Sign boards are available in both amber and five colour options. Five colour boards are popular for advertising but can also be used for effective traffic control.

ETC Hire VMS Sign boards are 100% solar powered with low power usage and no ongoing running costs, which make these signs a convenient solution for traffic management and advertising.

Each hire includes free message changes and scheduling from Monday to Friday during business hours. Out of business hours message changes are an additional charge.