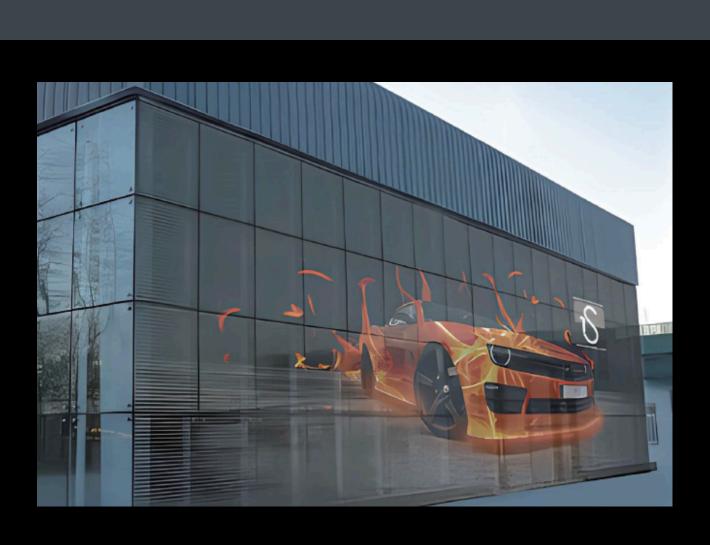

#### LED DISPLAY SIGNS

ETC Hire has LED displays for hire at competitive rates to showcase products, services and events. Our LED displays are a popular advertising medium for a wide range of sectors including retail, hospitality, real estate, property development, events, car yards, galleries, airports, clubs and shopping centres.

With eye catching, high definition picture quality, it's an effective tool to capture the attention of customers, clients and passer-by.