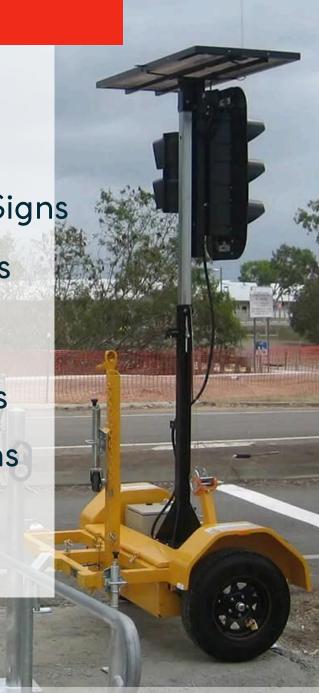

ETC Hire has high quality Australian made portable traffic lights available for hire at competitive rates.

Our traffic lights meet all of Queensland's safety and legal standards, as well as Australian standard AS4191.

These portable traffic lights are designed and made in Australia to suit extreme environmental conditions and provide the highest reliability. They come trailer mounted for easy transport to any work site or region.

Portable traffic lights can be used individually or linked with other sets to create larger systems. ETC Hire is the only company in Australia which supplies pedestrian mode portable traffic lights for hire.