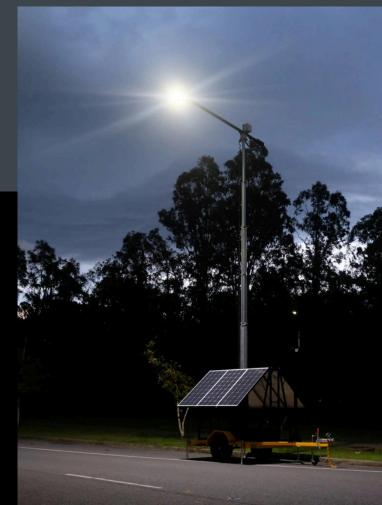

# SOLAR LIGHTING TOWERS

We have high quality solar powered lighting towers available for hire for all types of civil, building and construction applications. Our solar light towers (SLT) are Australian designed and engineered, and 100% solar powered, which means no ongoing running costs. The SLT is self sufficient and will operate night after night without noise, emissions or regular maintenance.

Perfect for outdoor events, construction sites and illuminating any dark areas onsite, the solar lighting towers are ideal for providing security at night.