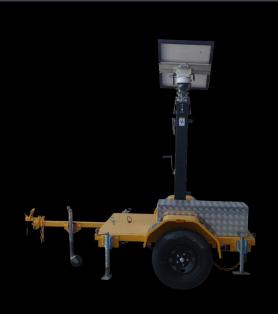

# SOLAR LIGHTING TOWERS

We have high quality solar powered lighting towers available for hire for all types of civil, building and construction applications. Our solar light towers (SLT) are Australian designed and engineered, and 100% solar powered, which means no ongoing running costs. The SLT is self sufficient and will operate night after night without noise, emissions or regular maintenance.

Perfect for outdoor events, construction sites and illuminating any dark areas onsite, the solar lighting towers are ideal for providing security at night.