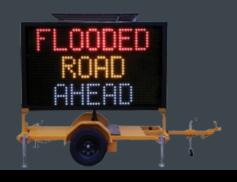

## VMS SIGN BOARDS

Variable message sign boards are an effective way of getting your message seen. Our VMS Sign boards are available in both amber and five colour options. Five colour boards are popular for advertising but can also be used for effective traffic control.

ETC Hire VMS Sign boards are 100% solar powered with low power usage and no ongoing running costs, which make these signs a convenient solution for traffic management and advertising.

Each hire includes free message changes and scheduling from Monday to Friday during business hours. Out of business hours message changes are an additional charge.