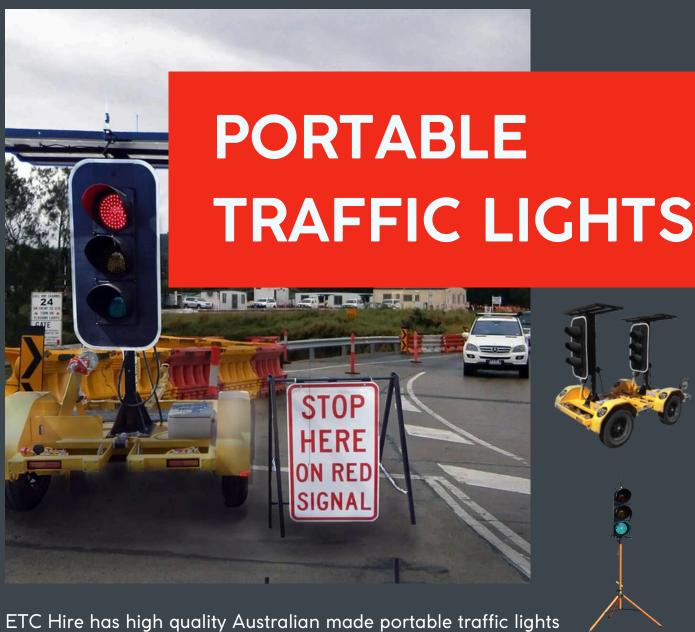

ETC Hire has high quality Australian made portable traffic lights available for hire at competitive rates.

Our traffic lights meet all of Queensland's safety and legal standards, as well as Australian standard AS4191.

These portable traffic lights are designed and made in Australia to suit extreme environmental conditions and provide the highest reliability. They come trailer mounted for easy transport to any work site or region.

Portable traffic lights can be used individually or linked with other sets to create larger systems. ETC Hire is the only company in Australia which supplies pedestrian mode portable traffic lights for hire.