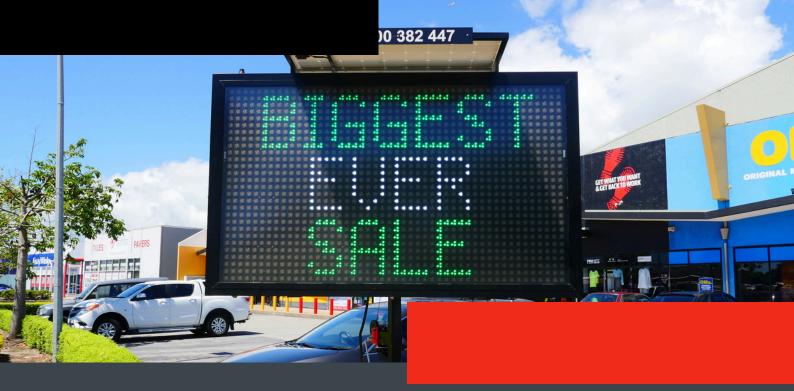

## VMS SIGN BOARDS

Variable message sign boards are an effective way of getting your message seen. Our VMS Sign boards are available in both amber and five colour options. Five colour boards are popular for advertising but can also be used for effective traffic control.

ETC Hire VMS Sign boards are 100% solar powered with low power usage and no ongoing running costs, which make these signs a convenient solution for traffic management and advertising.

Each hire includes free message changes and scheduling from Monday to Friday during business hours. Out of business hours message changes are an additional charge.