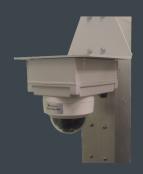

# SOLAR SECURITY SYSTEMS

Our security systems deliver 24/hour surveillance for events, properties, construction sites, warehouses and many other commercial and industrial applications.

Our solar surveillance systems are ideal for monitoring weekends, evenings and public holidays when sites are empty. The security systems can also provide surveillance on multiple sites and have time lapse features.

While the solar camera is discrete, it has up to 30 motion detectors which efficiently cover large areas. In addition to this, you can visually access your property remotely around the clock via your smart device. All images recorded by the security system are stored to a cloud database and are accessible for up to 30 days.