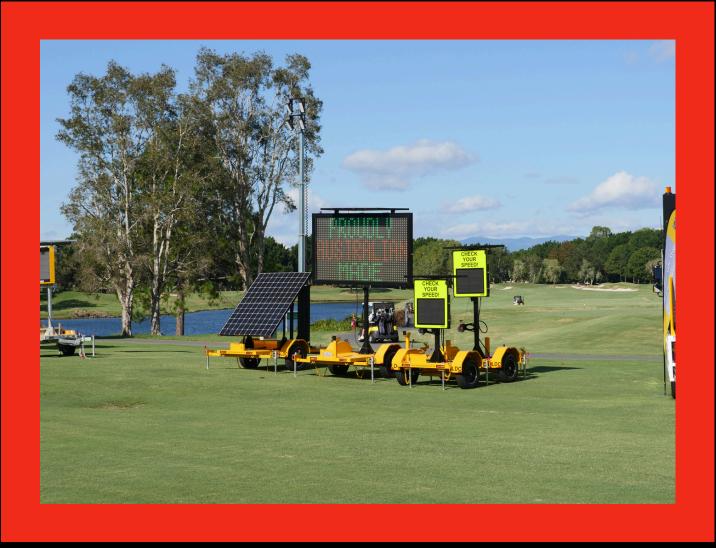

#### RADAR SPEED CHECK SIGN

Put safety first with our radar speed check signs and traffic management hire equipment

Our radar speed check signs are available as either trailer mounted or on a portable tripod stand. ETC Hire's radar check speed signs are 100% solar powered with no ongoing running costs.

Apart from helping control traffic speed, the radar check speed sign also records driver speed. This valuable data can be used to determine if traffic lights or other traffic control equipment is needed on a permanent basis to keep driver speed under control.

## VMS SIGN BOARDS

Variable message sign boards are an effective way of getting your message seen. Our VMS Sign boards are available in both amber and five colour options. Five colour boards are popular for advertising but can also be used for effective traffic control.

ETC Hire VMS Sign boards are 100% solar powered with low power usage and no ongoing running costs, which make these signs a convenient solution for traffic management and advertising.

Each hire includes free message changes and scheduling from Monday to Friday during business hours. Out of business hours message changes are an additional charge.