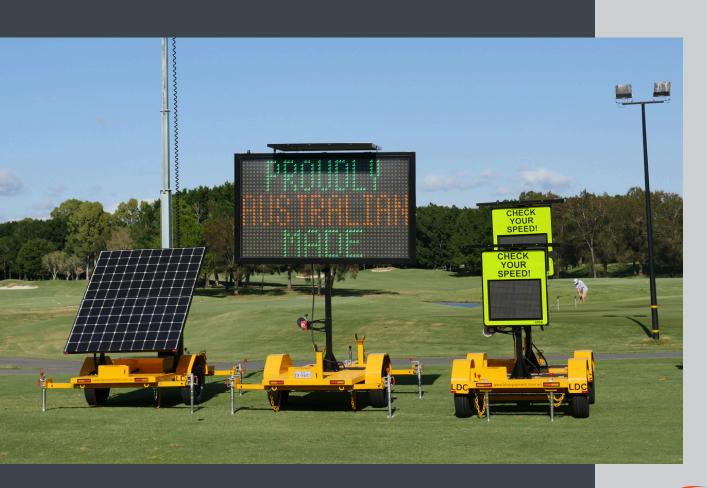

#### RADAR SPEED CHECK SIGN

Put safety first with our radar speed check signs and traffic management hire equipment

Our radar speed check signs are available as either trailer mounted or on a portable tripod stand. ETC Hire's radar check speed signs are 100% solar powered with no ongoing running costs.

Apart from helping control traffic speed, the radar check speed sign also records driver speed. This valuable data can be used to determine if traffic lights or other traffic control equipment is needed on a permanent basis to keep driver speed under control.

## VMS SIGN BOARDS

Variable message sign boards are an effective way of getting your message seen. Our VMS Sign boards are available in both amber and five colour options. Five colour boards are popular for advertising but can also be used for effective traffic control.

ETC Hire VMS Sign boards are 100% solar powered with low power usage and no ongoing running costs, which make these signs a convenient solution for traffic management and advertising.

Each hire includes free message changes and scheduling from Monday to Friday during business hours. Out of business hours message changes are an additional charge.