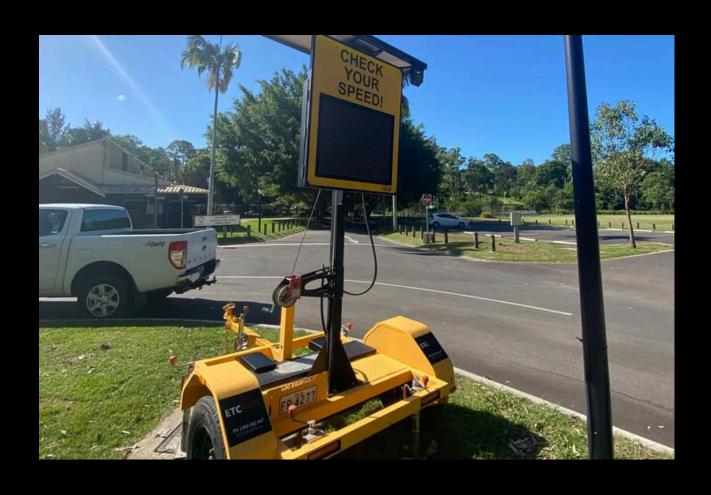

#### RADAR SPEED CHECK SIGN

Put safety first with our radar speed check signs and traffic management hire equipment

Our radar speed check signs are available as either trailer mounted or on a portable tripod stand. ETC Hire's radar check speed signs are 100% solar powered with no ongoing running costs.

Apart from helping control traffic speed, the radar check speed sign also records driver speed. This valuable data can be used to determine if traffic lights or other traffic control equipment is needed on a permanent basis to keep driver speed under control.