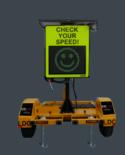

#### RADAR SPEED CHECK SIGN

Put safety first with our radar speed check signs and traffic management hire equipment

Our radar speed check signs are available as either trailer mounted or on a portable tripod stand. ETC Hire's radar check speed signs are 100% solar powered with no ongoing running costs.

Apart from helping control traffic speed, the radar check speed sign also records driver speed. This valuable data can be used to determine if traffic lights or other traffic control equipment is needed on a permanent basis to keep driver speed under control.