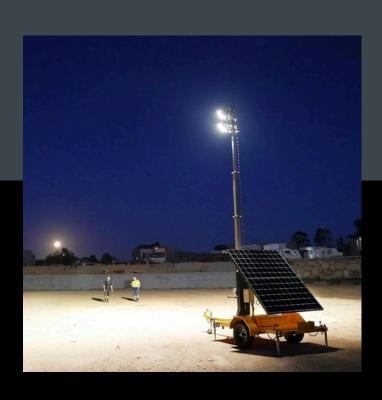

# SOLAR LIGHTING TOWERS

We have high quality solar powered lighting towers available for hire for all types of civil, building and construction applications. Our solar light towers (SLT) are Australian designed and engineered, and 100% solar powered, which means no ongoing running costs. The SLT is self sufficient and will operate night after night without noise, emissions or regular maintenance.

Perfect for outdoor events, construction sites and illuminating any dark areas onsite, the solar lighting towers are ideal for providing security at night.