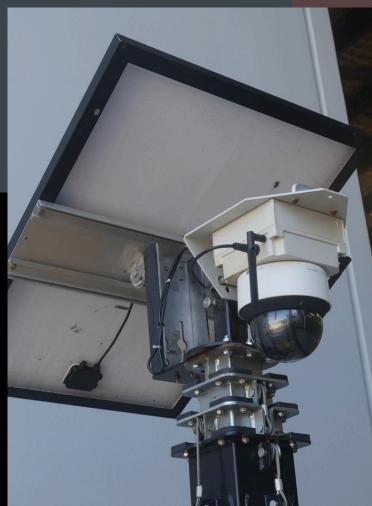

# SOLAR SECURITY SYSTEMS

Our security systems deliver 24/hour surveillance for events, properties, construction sites, warehouses and many other commercial and industrial applications.

Our solar surveillance systems are ideal for monitoring weekends, evenings and public holidays when sites are empty. The security systems can also provide surveillance on multiple sites and have time lapse features.

While the solar camera is discrete, it has up to 30 motion detectors which efficiently cover large areas. In addition to this, you can visually access your property remotely around the clock via your smart device. All images recorded by the security system are stored to a cloud database and are accessible for up to 30 days.