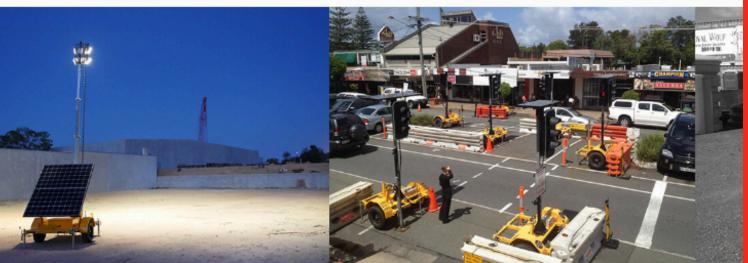

# SOLAR LIGHTING TOWERS

We have high quality solar powered lighting towers available for hire for all types of civil, building and construction applications. Our solar light towers (SLT) are Australian designed and engineered, and 100% solar powered, which means no ongoing running costs. The SLT is self sufficient and will operate night after night without noise, emissions or regular maintenance.

Perfect for outdoor events, construction sites and illuminating any dark areas onsite, the solar lighting towers are ideal for providing security at night.

ETC Hire has high quality Australian made portable traffic lights available for hire at competitive rates.

Our traffic lights meet all of Queensland's safety and legal standards, as well as Australian standard AS4191.

These portable traffic lights are designed and made in Australia to suit extreme environmental conditions and provide the highest reliability. They come trailer mounted for easy transport to any work site or region.

Portable traffic lights can be used individually or linked with other sets to create larger systems. ETC Hire is the only company in Australia which supplies pedestrian mode portable traffic lights for hire.